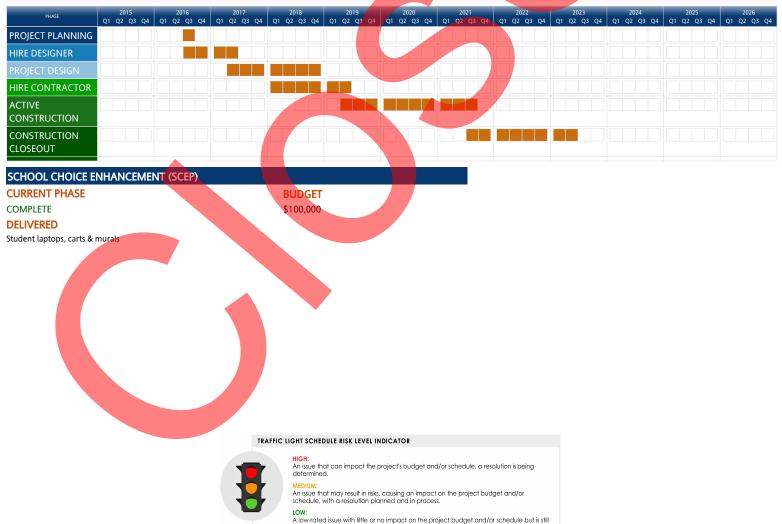

## CURRENT PHASE

9-Closed

#### **PROJECT UPDATE**

#### PROJECT SCOPE

Electrical Improvements: Buildings 6, 7, 9, 11, 12, 13, 21, & 22 Fire Sprinklers: Campus wide HVAC Improvements: Buildings 4, 5, 6, 7, 9, 12, 13, 14, 21, 22, & 23 Interior Renovations: Buildings 1, 7, 9 & 12 Media Center Improvements: Building 23 Reroofing: Building 16 Window Improvements: Buildings 3,4,5,6 & 7 SPE Safety / Security Upgrade: Completed Safety / Security Upgrade: Completed as Single Point of Entry Project. BUDGET

| DODGLI              |                |             |                  |
|---------------------|----------------|-------------|------------------|
|                     | Current Budget | Actuals     | Remaining Budget |
| Design              | \$386,206      | \$386,206   | \$0              |
| Construction        | \$4,086,775    | \$4,086,775 | \$0              |
| FF&E and Technology | \$95,217       | \$95,217    | \$0              |
| Construction Mgmt   | \$503,592      | \$503,592   | \$0              |
| Consultants         | \$18,659       | \$18,659    | \$0              |
| Misc Construction   | \$5,859        | \$5,859     | \$0              |
| Utilities           | \$12,435       | \$12,435    | \$0              |
| Project Total:      | \$5,108,743    | \$5,108,743 | \$0              |
|                     |                |             |                  |

### FLAG: BUDGET, Reason: Financial Closeout

being tracked